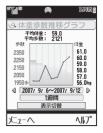

● 体重・歩数メモリー (Weight/Step Memory)

Records body weight and step count.

● 体重歩数推移グラフ (Weight/Step Graph)

View changes in body weight and step count.

● 肥満度チェック (Overweight Test)

Enter your height and weight to calculate Body Mass Index (BMI). The application also shows ideal body fat percentage and ideal body weight.