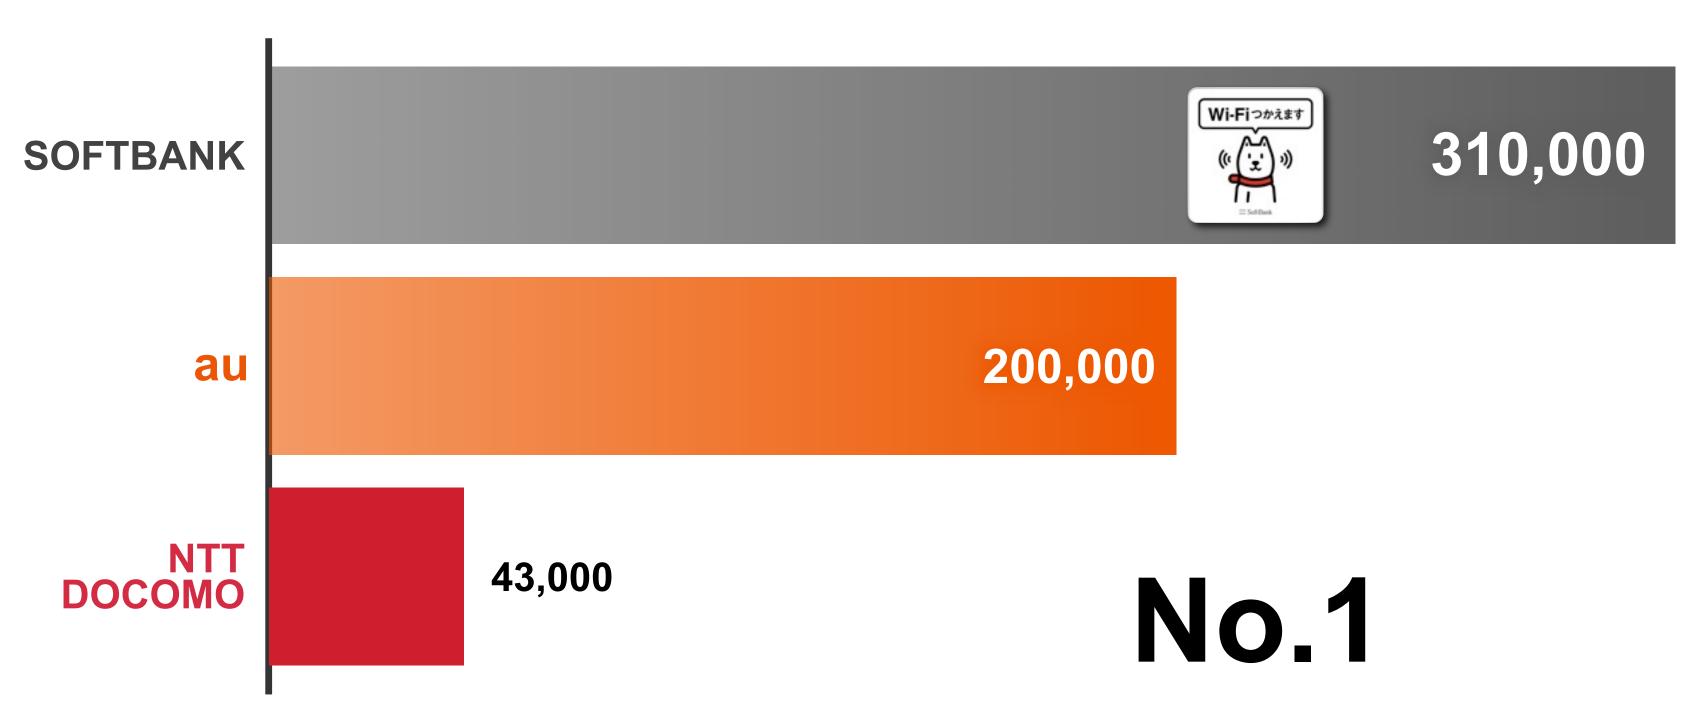

Masayoshi Son



## 4 Years Ago

## First Year of Mobile Internet



































## Lifestyle Revolution













## Work Style Revolution



## Progress of Platinum Band



#### No. of Base Stations for Platinum Band



## Schedule accelerated



# Cases of Platinum Band Introduction

### Case 1: College in suburban area

#### **Before**



#### **Platinum band**



## Coverage improved by introducing platinum band

### Case 2: Hospital in urban area

**Before** 



**Platinum band** 





## Coverage improved by introducing platinum band

#### Case 3: Golf course in suburban area

Before



Platinum band





## Coverage improved by introducing platinum band



## Case 4: Mountain area

## Outreach 2x

#### (as of Sept. 19, 2012)

#### **Number of Wi-Fi Spots**



# Towards Next Revolution

# Revolution of Mobile Broadband

## SoftBank 4GIII

## From September 21, 2012





| 2 GHz   | Frequency      | 2 GHz   |
|---------|----------------|---------|
| 10 MHz  | Max. bandwidth | 10 MHz  |
| 75 Mbps | LTE max. speed | 75 Mbps |





| 2 GHz   | Frequency      | 2 GHz   |
|---------|----------------|---------|
| 10 MHz  | Max. bandwidth | 10 MHz  |
| 75 Mbps | LTE max. speed | 75 Mbps |

\*Including 800 MHz LTE population coverage: 96%





| 2 GHz   | Frequency                                    | 2 GHz          |
|---------|----------------------------------------------|----------------|
| 10 MHz  | Max. bandwidth                               | 10 MHz         |
| 75 Mbps | LTE max. speed                               | 75 Mbps        |
| 91%