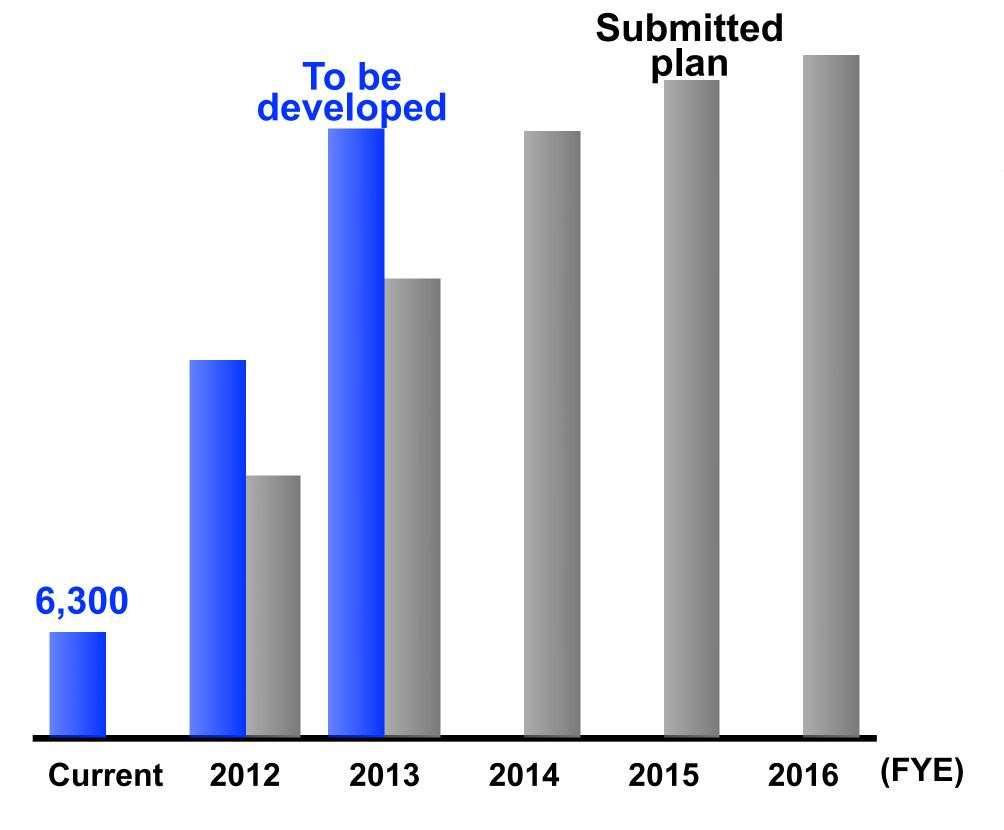

## Mobile Broadband for Everyone

September 19, 2012 Chairman and CEO SOFTBANK MOBILE Corp.

Masayoshi Son



## 4 Years Ago

## First Year of Mobile Internet



































## Lifestyle Revolution













## Work Style Revolution



## Progress of Platinum Band



#### No. of Base Stations for Platinum Band



## Schedule accelerated



# Cases of Platinum Band Introduction

### Case 1: College in suburban area

#### **Before**



#### **Platinum band**



## Coverage improved by introducing platinum band

### Case 2: Hospital in urban area

**Before** 



**Platinum band** 





## Coverage improved by introducing platinum band

#### Case 3: Golf course in suburban area

Before



Platinum band





## Coverage improved by introducing platinum band



## Case 4: Mountain area

## Outreach 2x

#### (as of Sept. 19, 2012)

#### **Number of Wi-Fi Spots**



# Towards Next Revolution

# Revolution of Mobile Broadband

## SoftBank 4GIII

## From September 21, 2012





| 2 GHz   | Frequency      | 2 GHz   |
|---------|----------------|---------|
| 10 MHz  | Max. bandwidth | 10 MHz  |
| 75 Mbps | L