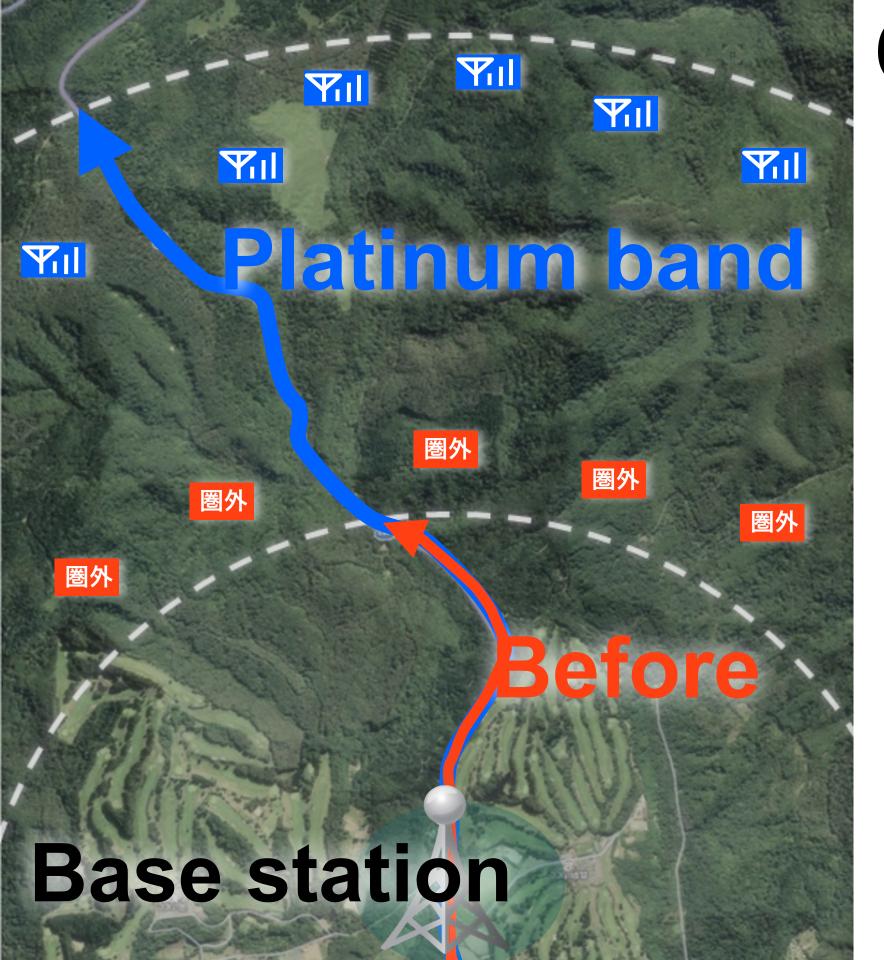

## Mobile Broadband for Everyone

September 19, 2012 Chairman and CEO SOFTBANK MOBILE Corp.

Masayoshi Son



## 4 Years Ago

## First Year of Mobile Internet



































## Lifestyle Revolution













## Work Style Revolution



## Progress of Platinum Band



#### No. of Base Stations for Platinum Band



## Schedule accelerated



# Cases of Platinum Band Introduction

### Case 1: College in suburban area

#### **Before**



#### **Platinum band**



## Coverage improved by introducing platinum band

### Case 2: Hospital in urban area

**Before** 



**Platinum band** 





## Coverage improved by introducing platinum band

#### Case 3: Golf course in suburban area

Before



Platinum band





## Coverage improved by introducing platinum band



## Case 4: Mountain area

## Outreach 2x

#### (as of Sept. 19, 2012)

#### **Number of Wi-Fi Spots**



# Towards Next Revolution

# Revolution of Mobile Broadband

## SoftBank 4GIII

## From September 21, 2012





| 2 GHz   | Frequency      | 2 GHz   |
|---------|----------------|---------|
| 10 MHz  | Max. bandwidth | 10 MHz  |
| 75 Mbps | LTE max. speed | 75 Mbps |





| 2 GHz   | Frequency      | 2 GHz   |
|---------|----------------|---------|
| 10 MHz  | Max. bandwidth | 10 MHz  |
| 75 Mbps | LTE max. speed | 75 Mbps |

\*Including 800 MHz LTE population coverage: 96%





| 2 GHz   | Frequency                                    | 2 GHz          |
|---------|----------------------------------------------|----------------|
| 10 MHz  | Max. bandwidth