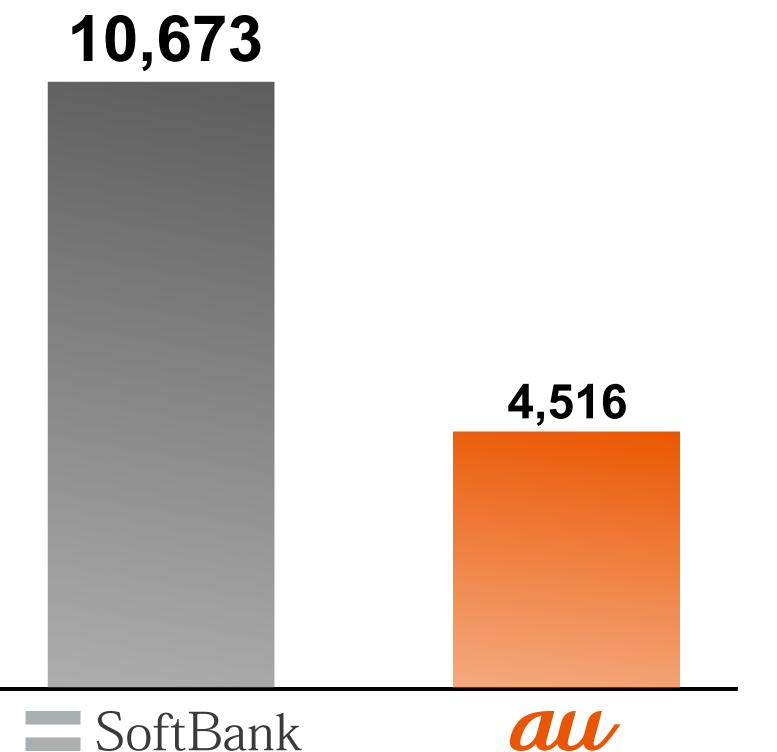

\*Including 800 MHz LTE population coverage: 96%

2 GHz

| 2 GHz                           |   |
|---------------------------------|---|
| 10 MHz                          |   |
| 75 Mbps                         |   |
| 91%                             | F |
| 10,673<br>(as of Aug. 18, 2012) |   |

Frequency Max. bandwidth LTE max. speed iPhone 5 LTE Population coverage (Mar. 2013) No. of licensed LTE base stations

(2.1GHz)

10 MHz
75 Mbps
Not disclosed\*

4,516
(as of Aug. 18, 2012)

\*Including 800 MHz LTE population coverage: 96%

## No. of LTE Licensed Base Stations for iPhone (2.1GHz)