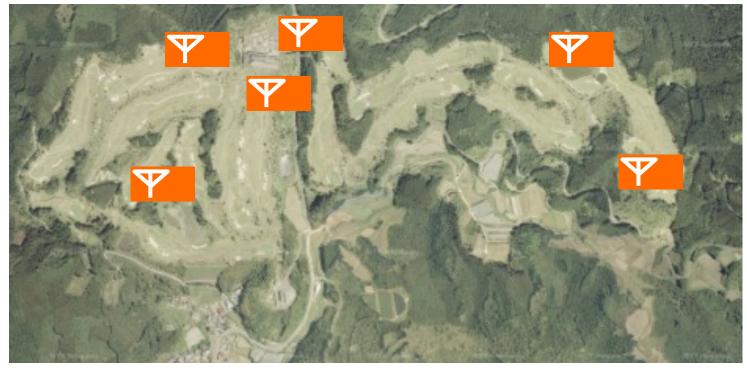

#### Case 3: Golf course in suburban area

Before

Platinum band

## Coverage improved by introducing platinum band