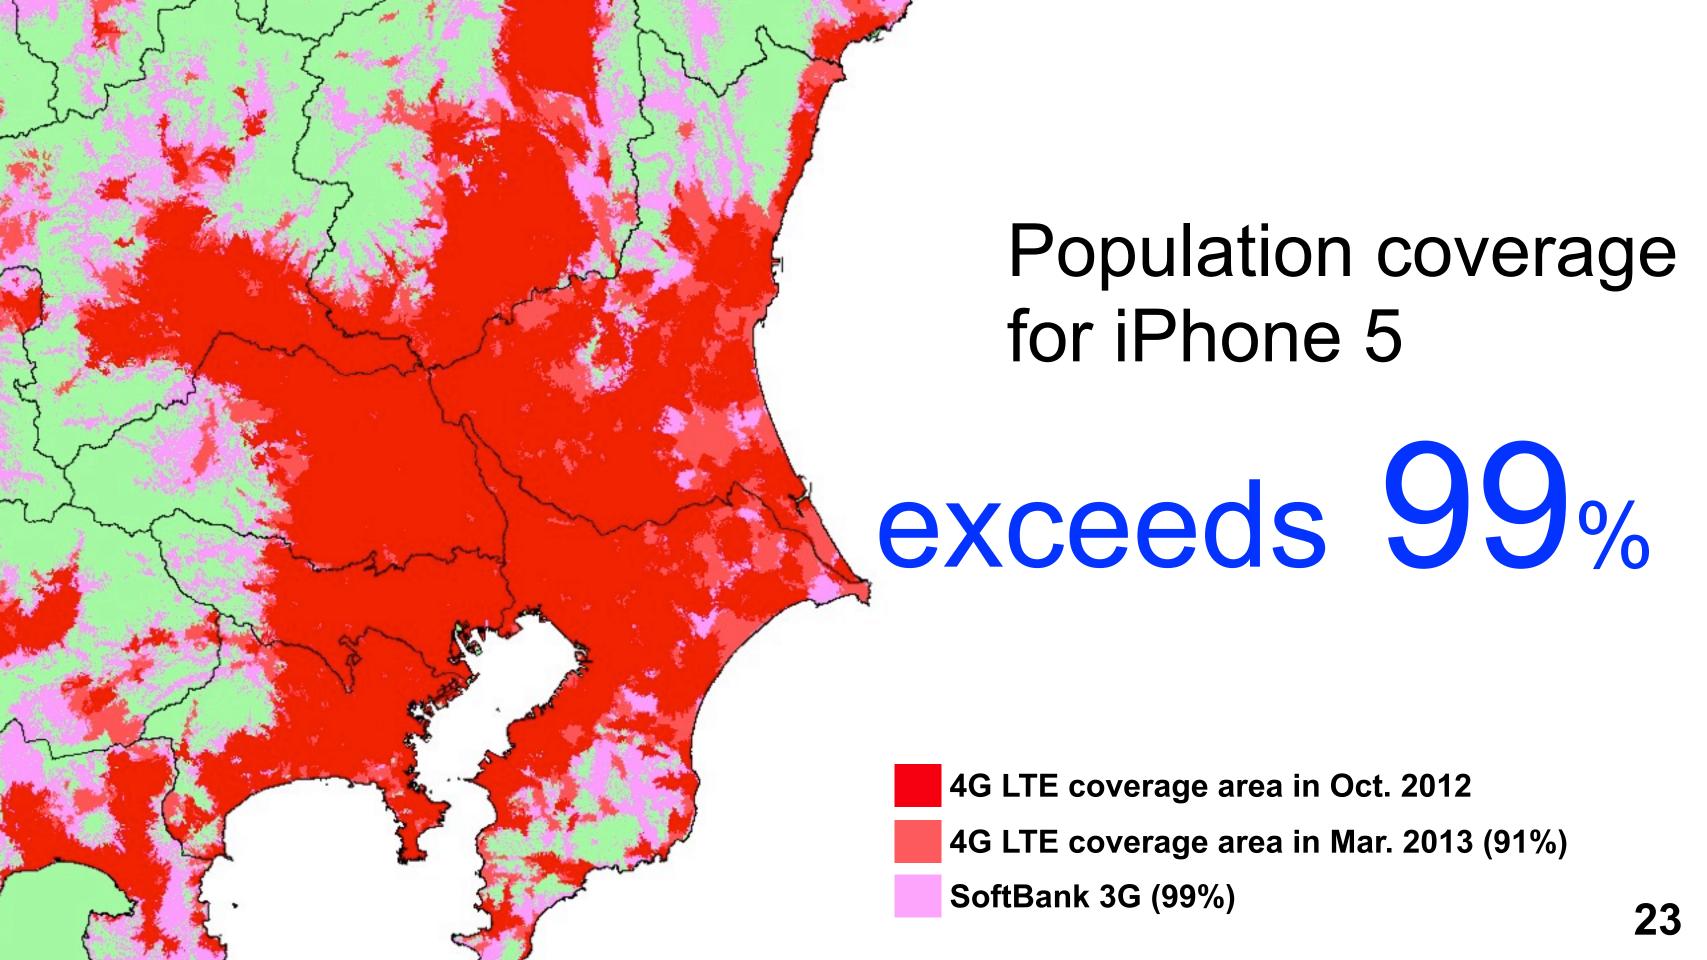

\*Including 800 MHz LTE population coverage: 96%

| 2 GHz   | Frequency                                    | 2 GHz          |
|---------|----------------------------------------------|----------------|
| 10 MHz  | Max. bandwidth                               | 10 MHz         |
| 75 Mbps | LTE max. speed                               | 75 Mbps        |
| 91%     | iPhone 5 LTE Population coverage (Mar. 2013) | Not disclosed* |

\*Including 800 MHz LTE population coverage: 96%

2 GHz

| 2 GHz                           |   |
|---------------------------------|---|
| 10 MHz                          |   |
| 75 Mbps                         |   |
| 91%                             | F |
| 10,673<br>(as of Aug. 18, 2012) |   |