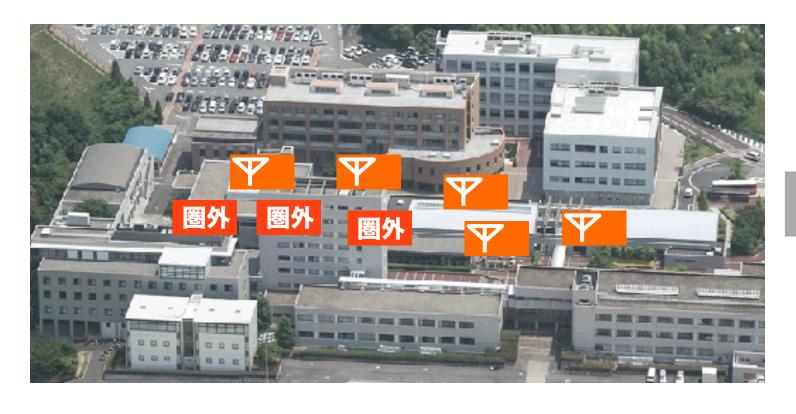

### Case 2: Hospital in urban area

**Before** 

**Platinum band** 

## Coverage improved by introducing platinum band