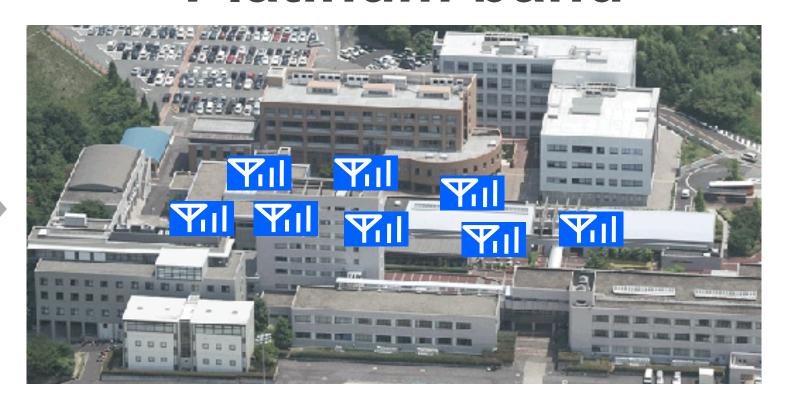

### Case 2: Hospital in urban area

**Before** 

**Platinum band** 

## Coverage improved by introducing platinum band