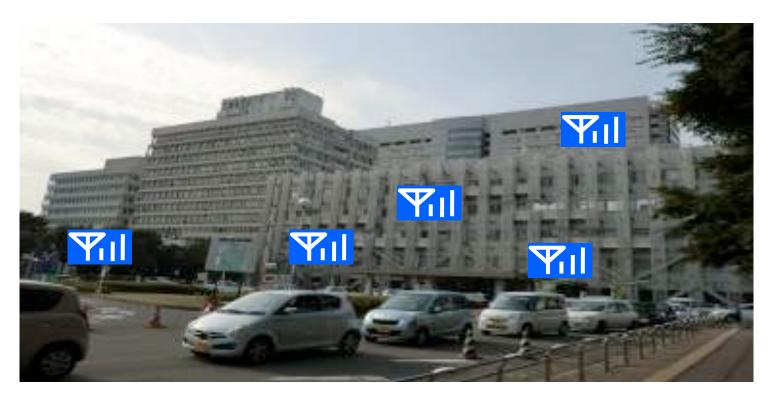

### Case 2: Hospital in urban area

**Before** 

**Platinum band** 

## Coverage improved by introducing platinum band