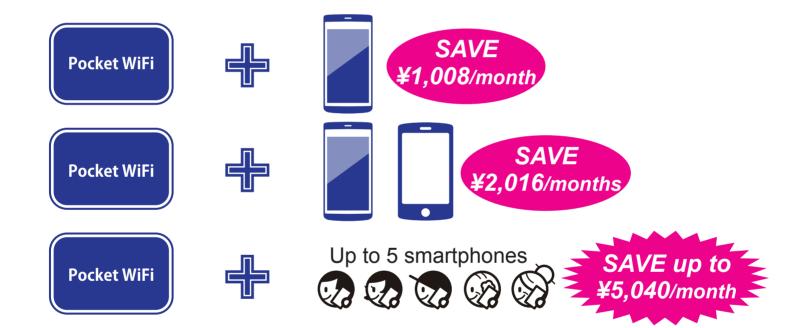

## Up ¥1,008 OFF to ¥1,008 OFF Every month!

|             | Applicable Device                               | Applicable Service                            | Wi-Fi Set<br>Discount |  |
|-------------|-------------------------------------------------|-----------------------------------------------|-----------------------|--|
| WiFi Device | 303ZT                                           | 4G/LTE Unlimited Packet Flat Rate             | -                     |  |
|             | 203Z/301HW/304HW                                | 4G Unlimited Packet Flat Rate +               | —                     |  |
| Smartphone  | iPhone(6, 6plus, 5s, 5c, 5) / 4G, 3G Smartphone | Data Flat-rate Pack 10GB~30GB                 | -¥1,008/month         |  |
|             | (except X series & Simple smartphones)          | Data Flat-rate Pack 2GB/5GB                   | -¥500/month           |  |
|             | 3G Smartphone / Simple smartphone(3G)           | Data Flat-rate Pack for 3G (3G smartphone)    |                       |  |
|             | iPhone(6, 6plus, 5s, 5c, 5)                     | Unlimited Packet Flat Rate for 4G LTE         | -¥1,008/month         |  |
|             | 4G Smartphone / Simple smartphone(4G)           | Unlimited Packet Flat Rate for 4G             | for 2 years           |  |
|             | 3G Smartphone / Simple smartphone(3G)           | Unlimited Packet Flat Rate for Smartphone     | -¥802/month           |  |
|             | (except X series)                               | Unlimited Packet Flat Rate MAX for Smartphone | from 3rd year         |  |

Discount amount will be deducted from Smartphone's Data/Packet Flat-rate fee.
 Some restrictions apply. Please ask our SoftBank shop crew for more details.

新 Wi-Fi セット割

| Atsugi | Sasebo | Yokosuka | Iwakuni | Foster | Hansen | Courtney | Kadena | Kinser | Misawa | Yokota | Zama |
|--------|--------|----------|---------|--------|--------|----------|--------|--------|--------|--------|------|
|        |        |          |         |        |        |          |        |        |        |        |      |