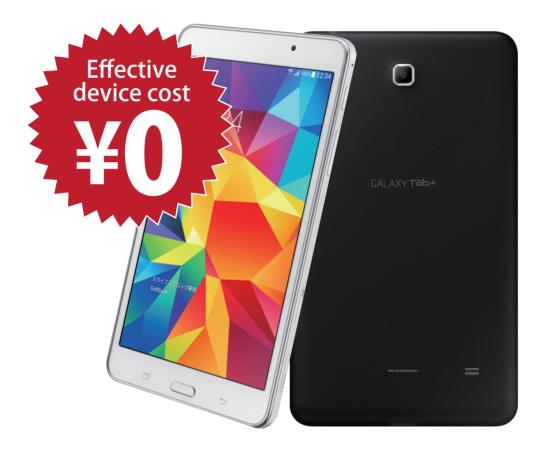

## Samsung GALAXY **Tab** 4

| Display         | 7" wide WXGA(1280×800pixel) |
|-----------------|-----------------------------|
| Device size     | W187×H108×D9.2mm            |
| Weight          | 278g                        |
| os              | Android 4.4.2               |
| Internal Memory | ROM:8GB / RAM:1.5GB         |
| Camera          | Main:3.0MP / Sub:1.3MP      |

■A 25-month contract is required for the Effective Cost to be ¥0. ■The effective cost is the difference between monthly installments and monthly discounts (discounts on communication charges). ■Some restrictions apply. ■Please ask SoftBank shop crew for more details.